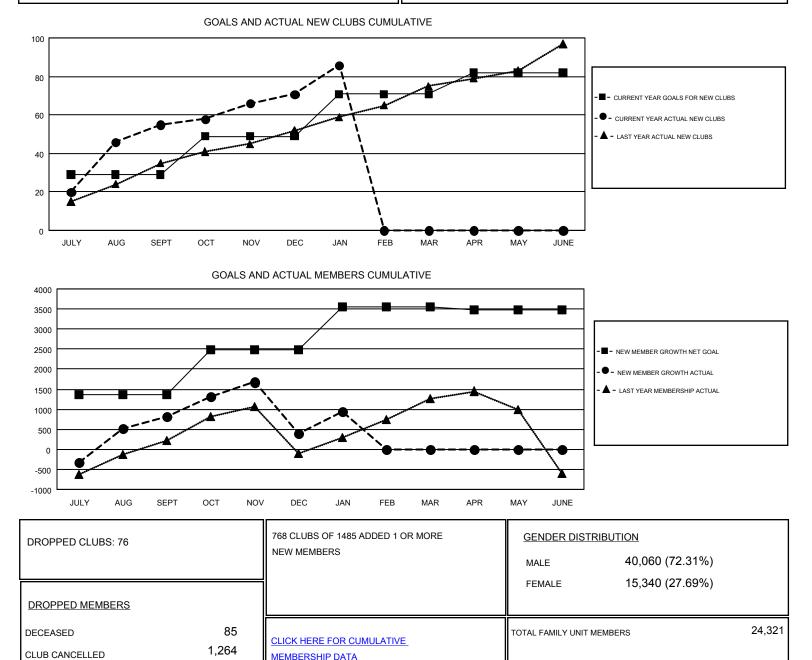

#### **KAMLESH JAIN** GMT

| GMT: KAMLE            | SH JAIN       |           |               |                       |                                                                |                                                              | GMT CA 6                                           |
|-----------------------|---------------|-----------|---------------|-----------------------|----------------------------------------------------------------|--------------------------------------------------------------|----------------------------------------------------|
| Clubs                 |               |           |               | Members               |                                                                |                                                              |                                                    |
| RESULTS FOR 2016-2017 |               |           |               | RESULTS FOR 2016-2017 |                                                                |                                                              |                                                    |
| QUARTER               | NEW CLUB GOAL | NEW CLUBS | DROPPED CLUBS | QUARTER               | NEW MEMBER GROWTH<br>NET GOAL (not reinstated<br>or transfers) | NEW MEMBER<br>GROWTH ACTUAL (not<br>reinstated or transfers) | DROPPED<br>MEMBERS ACTUAL<br>(including transfers) |
| JULY/AUG/SEPT         | 29            | 55        | 11            | JULY/AUG/SEPT         | 1,366                                                          | 3,102                                                        | 2,293                                              |
| OCT/NOV/DEC           | 20            | 16        | 56            | OCT/NOV/DEC           | 1,107                                                          | 1,553                                                        | 1,977                                              |
| JAN/FEB/MAR           | 22            | 15        | 9             | JAN/FEB/MAR           | 1,084                                                          | 1,164                                                        | 598                                                |
| APR/MAY/JUNE          | 11            | 0         | 0             | APR/MAY/JUNE          | -82                                                            | 0                                                            | 0                                                  |